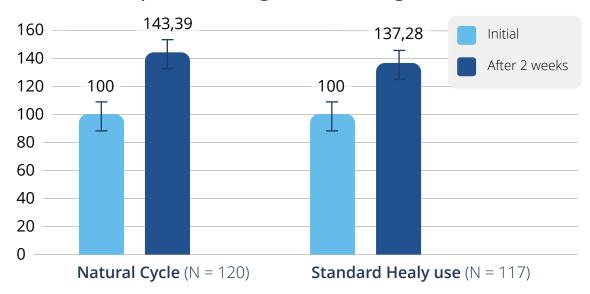

## Natural Cycle Study

#### Study programs

Natural Cycle programs and Meridians 1 and 2 program group

#### Group A<sup>⋆</sup>:

Application of one program of the Natural Cycle and one stabilization program per day applied on predefined optimized times.

#### **Group B:**

Application of the Meridians 1 and 2 programs 1-2 times a day, with no programs to be used on Sunday

#### **Group C:**

Usage of the Healy device with microcurrent frequency applications as usual, without further specifications.

#### **Incentive**

Natural Cycle (unlimited)

Randomized, 21 days, 3-arm controlled study (Natural Cycle programs vs. Meridians programs 1 and 2 vs. control group) conducted by Healy World with 364 participants (error bars = 95 confidence interval)