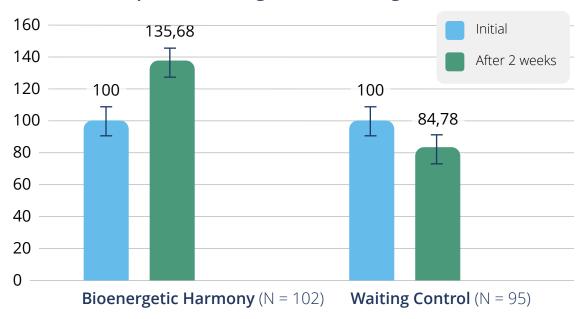

#### Study programs and module

Bioenergetic Harmony 1 and 2 program group and HealAdvisor Analyse Resonance module

#### Resonance group\*\*:

Information Field analysis and harmonization

#### Healy group:

Application of the Bioenergetic Harmony 1 and 2 programs (1-2 applications per day)

#### Control group:

No application of Healy programs for 14 days

#### Pre/Post Comparison Changes in Wellbeing

Three arm pilot study with waiting group control to quantify the effect of Information Field analysis and harmonization and the application of Individualized Microcurrent Frequency (IMF) applications on improvement of general wellbeing and goal attainment in healthy volunteers conducted by Healy World with 282 participants (error bars = 95 confidence interval)