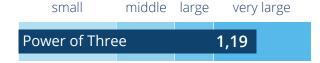

#### The Power of Three

## Stressful events and negative influences can have a substantial impact on those who experience them

Power of Three is a set of Healy IMF program groups:

- Bioenergetic Rebalance
- Universal Frequencies
- Digital Ayurveda

In our experience, the programs in each group support each other and create a strong bioenergetic synergy if used alternately.

How does the Healy support with **Power of Three** programs?

The Bioenergetic Rebalance Group is particularly designed to be applied at difficult energetic times. Followed by Universal Frequencies and then Digital Ayurveda, they create Power of Three-Square synergy. Use each program group for three weeks in addition to the Healy IMF programs you are currently using.

#### Randomized, 21 days, 2-arm controlled study (The Power of Three programs vs. control group) conducted by Healy World with 590 participants (error bars = 95 confidence interval);

- \* Effect size Cohens d: d < 0.5 small effect, d = 0.5 0.8 middle large effect, d = 0.8 1.0 large effect, d > 1.0 very large effect
- \*\* Indicates the additional effect of the Power of Three programs

#### Pre/Post Comparison Changes in Wellbeing

Effect size (Cohen's d\*):

Pre/post differences in wellbeing score

Application versus standard Healy use group\*\*