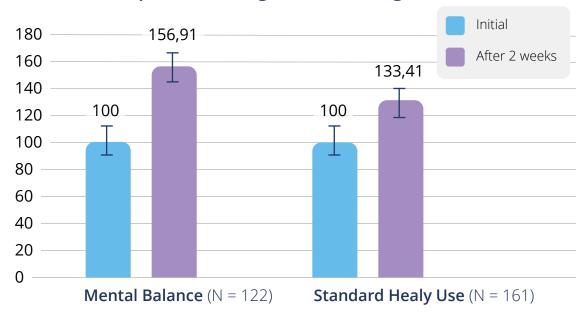

#### Study programs

Soul Cycle program group and Mental Balance program group

#### **Group B:**

Application of the Mental Balance programs (daily 1-2 times -freely selectable)

#### **Group C:**

Usage of the Healy device with microcurrent frequency applications as usual, without further specifications

#### **Incentive**

Soul Cycle program group

Randomized, 14 days, 3-arm controlled study (Soul Cycle programs vs. Mental Balance programs vs. control group) conducted by Healy World with 391 participants (error bars = 95 confidence interval)

#### **Pre/Post Comparison Changes in Wellbeing**

Effect size (Cohen's d\*\*): Pre/post differences in wellbeing score

Application versus standard Healy use group\*\*\*