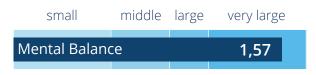

- \* The positive results of this group are shown on another slide.
- \*\* Effect size Cohens d: d < 0.5 small effect, d = 0.5 0.8 middle large effect, d = 0.8 1.0 large effect, d > 1.0 very large effect
- \*\*\* Indicates the additional effect of the Mental Balance programs

#### **Pre/Post Comparison Changes in Wellbeing**

Effect size (Cohen's d\*\*): Pre/post differences in wellbeing score

Application versus standard Healy use group\*\*\*