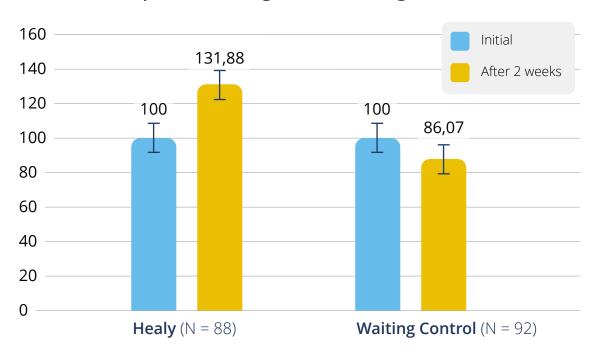

#### **Group B:**

Application of the Gold Cycle programs with the Healy device

#### **Group C:**

No application of Healy programs (waiting group)

#### **Pre/Post Comparison Changes in Wellbeing**

Investigator-initiated, randomized, three-arm pilot study with waiting group control to quantify the effect of frequency application of healthy subjects using the Healy device and Healy Coil for overall wellbeing conducted by Healy World with 257 participants (error bars = 95 confidence interval)