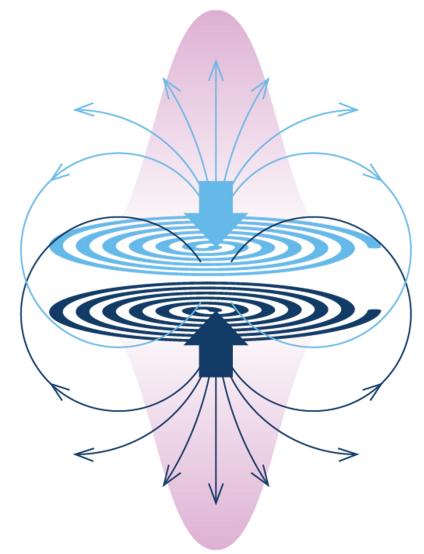

### **Based on Quantum Potential Frequencies (QPF)**

The electrical currents of the Healy IMF programs flow through the Healy Coil and generate two magnetic fields with opposing field lines which cancel each other out, with the magnetic quantum potential remaining unchanged. This is called the **Aharanov-Bohm effect.** 

In our experience, "Quantum Potential Frequencies" or QPF are created in this way. QPF can thus resonate with biological organisms without the transmission of physical energy. According to our experience, frequencies can be transmitted via Quantum Potential Fields without using cables; **pure information is vibrating**.