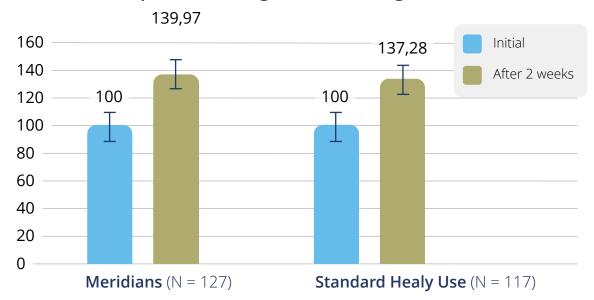

#### Study programs

Natural Cycle programs and Meridians 1 and 2 program group

#### **Group B:**

Application of the Meridians 1 and 2 programs 1-2 times a day, with no programs to be used on Sunday

#### **Group C:**

Usage of the Healy device with microcurrent frequency applications as usual, without further specifications.

#### **Incentive**

Natural Cycle (unlimited)

Randomized, 21 days, 3-arm controlled study (Natural Cycle programs vs. Meridians programs 1 and 2 vs. control group) conducted by Healy World with 364 participants (error bars = 95 confidence interval)

#### Pre/Post Comparison Changes in Wellbeing

Effect size (Cohen's d\*\*):

Pre/post differences in wellbeing score

small middle large very large

|           | U | ,    |  |
|-----------|---|------|--|
| Meridians |   | 1,20 |  |
|           |   |      |  |