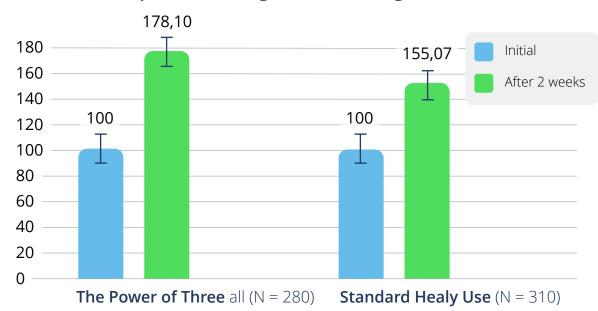

#### The Power of Three

## Stressful events and negative influences can have a substantial impact on those who experience them

Power of Three is a set of Healy IMF program groups:

- Bioenergetic Rebalance
- Universal Frequencies
- Digital Ayurveda

In our experience, the programs in each group support each other and create a strong bioenergetic synergy if used alternately.

How does the Healy support with **Power of Three** programs?

The Bioenergetic Rebalance Group is particularly designed to be applied at difficult energetic times. Followed by Universal Frequencies and then Digital Ayurveda, they create Power of Three-Square synergy. Use each program group for three weeks in addition to the Healy IMF programs you are currently using.

### The Power of Three Study

#### **Assessment**

- Quality of Life (WHO-5)
- Decrease in Concerns (Mymop)
- Stress Level (PSS)

#### Study programs

Power of Three program group

#### Group A:

Application of the Conflict Balance, Defense Support and Friendly Flora programs 2 times a day (except Sunday). Furthermore, they applied the program Rebalance every day (except Sunday)

#### **Group B:**

Usage of the Healy device with microcurrent frequency applications as usual, without further specifications

#### **Incentive**

The Power of Three program group

#### Randomized, 21 days, 2-arm controlled study (The Power of Three programs vs. control group) conducted by Healy World with 590 participants (error bars = 95 confidence interval);

- \* Effect size Cohens d: d < 0.5 small effect, d = 0.5 0.8 middle large effect, d = 0.8 1.0 large effect, d > 1.0 very large effect
- \*\* Indicates the additional effect of the Power of Three programs

#### Pre/Post Comparison Changes in Wellbeing

Effect size (Cohen's d\*):

Pre/post differences in wellbeing score

Application versus standard Healy use group\*\*