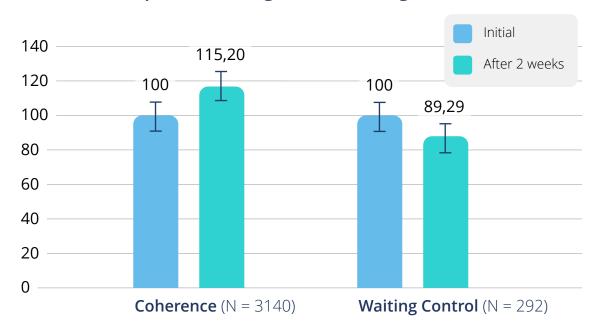

## Coherence Study\*

#### **Assessment**

- Quality of Life (WHO-5)
- Decrease in Concerns (Mymop)

#### Study program

Coherence program

#### **Coherence Group**

Application of the Coherence program twice a day

#### Non-User

Participants who did not use the Coherence program were assigned to the non-user group

#### **Pre/Post Comparison Changes in Wellbeing**

Self-application to improve general wellbeing using Individualized Microcurrent Frequency (IMF) application conducted by Healy World with 3,432 participants (error bars = 95 confidence interval)

- \* Schmieke, M., et al. (2021): Quantum Entangled Frequencies and Coherence in Bioenergetic Systems: Information Field Processes related to the Concepts of Akasha and Prana;
- \*\* Effect size Cohens d: d < 0.5 small effect, d = 0.5 0.8 middle large effect, d = 0.8 1.0 large effect, d > 1.0 very large effect