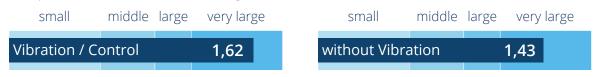

- \* Indicates the additional effect of the Coaching module
- \*\* Effect size Cohens d: d < 0.5 small effect, d = 0.5 0.8 middle large effect, d = 0.8 1.0 large effect, d > 1.0 very large effect

### Effect size (Cohen's d\*\*):

Pre/post differences in wellbeing score

Application versus standard Healy use group

| Vibration | 0,35 |     |     | without Vi | bration | 0,22 |     |
|-----------|------|-----|-----|------------|---------|------|-----|
| 0         | 0,5  | 0,8 | 1,0 | 0          | 0,5     | 0,8  | 1,0 |