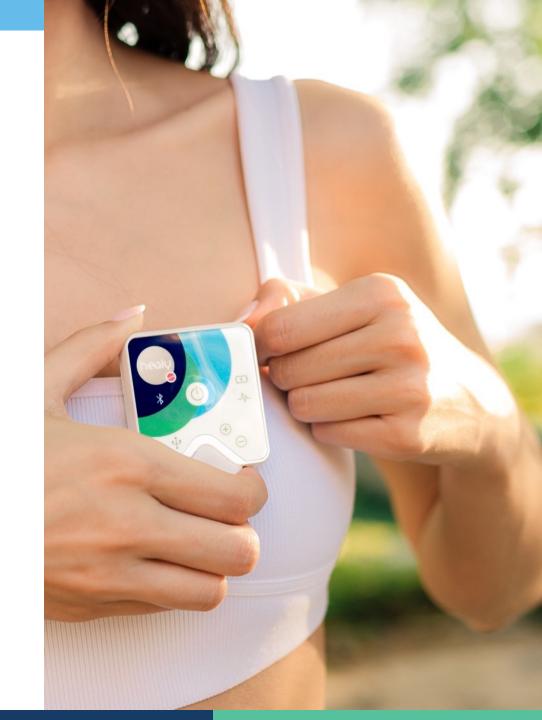

## What is the Healy?

The Healy is a **smart wearable device** for holistic wellbeing and vitality. All Editions of the device use Individualized Microcurrent Frequency (IMF) programs that are designed to support wellbeing through harmonization of the Bioenergetic Field and analysis of the Information Field.

You can enjoy the positive effects of the Healy, no matter where you are – at home, at work, at the gym, or on the go.