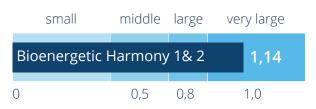

## Bioenergetic Harmony 1 & 2

Your body has an internal defense mechanism that protects you

In our experience, coherence of the Bioenergetic Field is the ability of a person to respond flexibly and as a whole to the stimuli of their environment, while also vigorously pursuing the meaning of their existence.

## How does the Healy support with **Bioenergetic Harmony** programs?

The program groups "Bioenergetic Harmony 1" and "Bioenergetic Harmony 2" contain frequency program compilations of the most common applications in everyday life, based on the experiences of professional users. The Healy IMF programs are designed to address disharmonies in the Bioenergetic Field.

#### Effect size (Cohen's d\*\*\*): Application versus control group