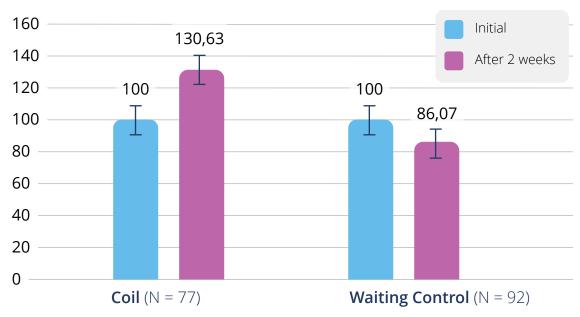

### Healy Coil Study\*

#### **Assessment**

- Quality of Life (WHO-5)
- Decrease in Concerns (Mymop)

### Study programs

Gold Cycle program group (free choice of 2-3 programs per day)

### Group A\*\*:

Application of the Gold Cycle programs with the Healy Coil

### **Group B:**

Application of the Gold Cycle programs with the Healy device

#### **Group C:**

No application of Healy programs (waiting group)

#### **Incentive**

Healy Coil

### **Pre/Post Comparison Changes in Wellbeing**

Investigator-initiated, randomized, three-arm pilot study with waiting group control to quantify the effect of frequency application of healthy subjects using the Healy device and Healy Coil for overall wellbeing conducted by Healy World with 257 participants (error bars = 95 confidence interval)

- \* Walach, H.et al; Self-Treatment to Improve Mental and Physical Health using Two Bioenergetic Devices: A Randomized Controlled Trial; Journal of Psychiatry and Psychiatric Disorders 5 (2021): 107-119.
- \*\* The positive results of this group are shown on another slide.
- \*\*\* Effect size Cohens d: d < 0.5 small effect, d = 0.5 0.8 middle large effect, d = 0.8 1.0 large effect, d > 1.0 very large effect

Effect size (Cohen's d\*\*\*):
Application versus control group