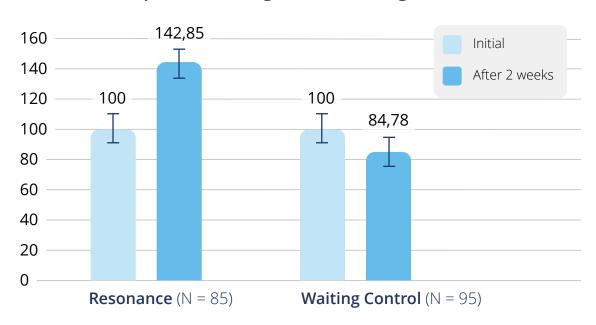

# The HealAdvisor Analyse Resonance Module

#### Explore the depths of the Information Field

- The HealAdvisor Analyse Resonance module allows you to perform an analysis in the Information Field and subsequently use the resulting information to harmonize the Information Field.
- You can make use of the proven information patterns of the Bach Flowers, Schuessler Salts, Alaskan Gem Elixirs and many more.

## Resonance Study\*

#### **Assessment**

- Quality of Life (WHO-5)
- Decrease in Concerns (Mymop)

#### Study programs and module

Bioenergetic Harmony 1 and 2 program group and HealAdvisor Analyse Resonance module

#### Resonance group:

Information Field analysis and harmonization

#### Healy group\*\*:

Application of the Bioenergetic Harmony 1 and 2 programs (1-2 applications per day)

#### Control group:

No application of Healy programs for 14 days

#### **Incentive**

Plant Power database (for 1 year)

## Three arm pilot study with waiting group control to quantify the effect of Information Field analysis and harmonization and the application of Individualized Microcurrent Frequency (IMF) applications on improvement of general wellbeing and goal attainment in healthy volunteers conducted by Healy World with 282 participants (error bars = 95 confidence interval)

- \* Schmieke, M., et al. (2021): Three Arm Pilot Study with Waiting Group Control to Quantify the Effect of Information Field Analysis and Vibration and the Application of Individualized Microcurrent Treatments on Improvement of General Wellbeing and Goal Attainment in Healthy Volunteers
- \*\* The positive results of this group are shown on another slide.
- \*\*\* Effect size Cohens d: d < 0.5 small effect, d = 0.5 0.8 middle large effect, d = 0.8 1.0 large effect, d > 1.0 very large effect

#### Pre/Post Comparison Changes in Wellbeing

Effect size (Cohen's d\*\*\*):
Application versus control group

| small     | middle | large | very large |
|-----------|--------|-------|------------|
| Resonance |        |       | 1,24       |
| 0         | 0,5    | 0,8   | 1.0        |