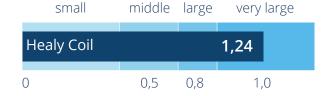

ges in Wellbeing**



Investigator-initiated, randomized, three-arm pilot study with waiting group control to quantify the effect of frequency application of healthy subjects using the Healy device and Healy Coil for overall wellbeing conducted by Healy World with 257 participants (error bars = 95 confidence interval)

- \* Walach, H.et al; Self-Treatment to Improve Mental and Physical Health using Two Bioenergetic Devices: A Randomized Controlled Trial; Journal of Psychiatry and Psychiatric Disorders 5 (2021): 107-119.
- \*\* The positive results of this group are shown on another slide.
- \*\*\* Effect size Cohens d: d < 0.5 small effect, d = 0.5 0.8 middle large effect, d = 0.8 1.0 large effect, d > 1.0 very large effect

Effect size (Cohen's d\*\*\*):
Application versus control group