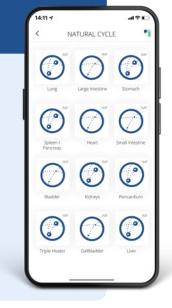

### Natural Cycle

Our life is profoundly influenced by the phases of the moon, the sun and the earth

Most of us today are leading lives that are moving too fast and causing us to drift away from our natural rhythms. Our body and our mind are sensing these conflicts and many of us experience **physical and emotional imbalances**.

# How does the Healy support with the **Natural Cycle** module?

According to our experience, with the Healy Natural Cycle program group, we can address these challenges by **bringing our lives back into alignment with the natural cycles and flow**. The Healy Natural Cycle programs contain completely new frequencies, developed and compiled by Nuno Nina, the creator of the Healy Gold Cycle.

The application of the Natural Cycle program must begin on **so-called trigger dates** (e.g., a change of seasons, an equinox, etc.). The HealAdvisor Natural Cycle module calculates the right day and the exact time for the optimal start and determines the right program for the application of the Natual Cycle protocol based on the phases of the moon, the sun and the earth.