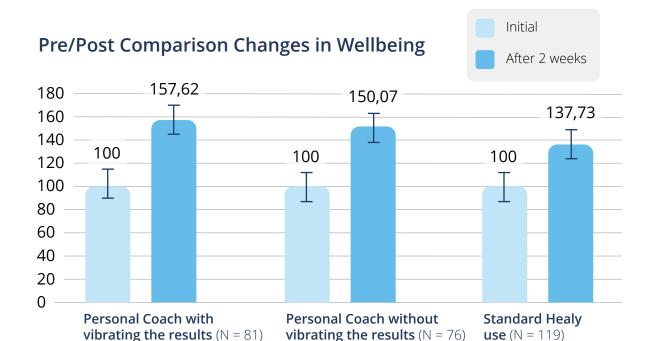

### **Group A:**

Information Field analysis in the Coaching module, careful reading and self-interpretation of the results on the first day and vibration of the results from the harmonization list 3 times per day (2 min 37 sec) for 14 days

### **Group B:**

Information Field analysis in the Coaching module but without vibration of the results

### **Group C:**

Usage of the Healy device with microcurrent frequency applications as usual, without further specifications

#### **Incentive**

HealAdvisor Analyse Personal Coach module

Randomized, 14 days, 3-arm controlled study (Information Field analysis and harmonization vs. analysis and no harmonization vs. control group) conducted by Healy World with 276 participants (error bars = 95 confidence interval);

### Effect size (Cohen's d\*\*):

Pre/post differences in wellbeing score

Application versus standard Healy use group

| Vibration | 0,35 |     |     | without Vi | bration | 0,22 |     |
|-----------|------|-----|-----|------------|---------|------|-----|
| 0         | 0,5  | 0,8 | 1,0 | 0          | 0,5     | 0,8  | 1,0 |