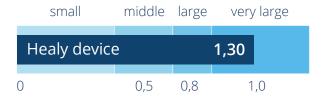

- \* Walach, H.et al; Self-Treatment to Improve Mental and Physical Health using Two Bioenergetic Devices: A Randomized Controlled Trial; Journal of Psychiatry and Psychiatric Disorders 5 (2021): 107-119.
- \*\* The positive results of this group are shown on another slide.
- \*\*\* Effect size Cohens d: d < 0.5 small effect, d = 0.5 0.8 middle large effect, d = 0.8 1.0 large effect, d > 1.0 very large effect

Effect size (Cohen's d\*\*\*):
Application versus control group